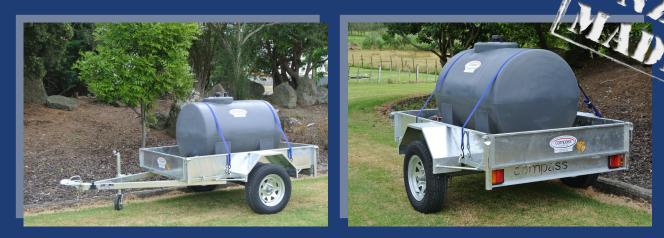

## L05 Diesel Tank & Pump Trailer 1800mm x 1220mm

### **Trailer SPECS:**

- ✓ 1800 x 1220mm inside deck area
- ✓ Our 6x'4' Compass Trailer
- ✓ 550L diesel tank
- ✓ 12V diesel pump; 36L/M
- ✓ 2 x 340kg ratchet tie downs
- ✓ Gun, hose, and all necessary fittings
- ✓ 8" solid jockey wheel
  - 5 year warranty!