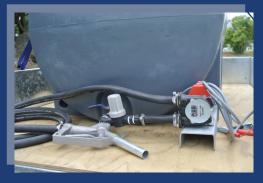

### **Trailer SPECS:**

- ✓ 1800 x 1220mm inside deck area
- ✓ Our 6x'4' Compass Trailer
- ✓ 550L diesel tank
- ✓ 12V diesel pump; 36L/M
- ✓ 2 x 340kg ratchet tie downs
- ✓ Gun, hose, and all necessary fittings
- ✓ 8" solid jockey wheel
  - 5 year warranty!